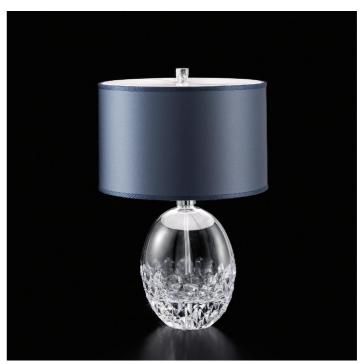

## 8166/LP **V**erbena

ITALAMP STUDIO

Opera

Table lamp in clear carved crystal with blue sugar paper fabric shade. Metal details with chrome finish.

| CODE         | Structure METAL | Body CRYSTAL | Lampshade FABRIC |
|--------------|-----------------|--------------|------------------|
| 08166LG0 001 | C Chrome        | TRANSPARENT  | SUGAR PAPER      |