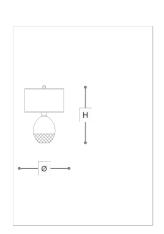

### **WORLDWIDE**

| Dimensions  | Light Source    | Kg | Dimming | Dimming on request |
|-------------|-----------------|----|---------|--------------------|
| Ø 32 - H 47 | 1x14w - E27 led | 5  | TRIAC   | É                  |

# NORTH AMERICA $_{\mathbf{C}}$ $_{\mathbf{UL}}$ $_{\mathbf{US}}$

| Dimensions  | Light Source    | Lb | Dimming | Dimming on request |
|-------------|-----------------|----|---------|--------------------|
| Ø 13 - H 19 | 1x14w - E26 led | 11 | TRIAC   | B                  |