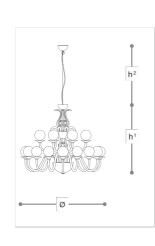

## WORLDWIDE

| Dimensions                                      | Light Source        | Kg                      | Dimming | Dimming on request |
|-------------------------------------------------|---------------------|-------------------------|---------|--------------------|
| Ø 82 - h <sup>1</sup> 66 - h <sup>2</sup> 10-10 | 00 24x3,5w - G9 led | 27                      | TRIAC   | 🍋 CASAMBI          |
|                                                 | Ą                   |                         |         |                    |
| Dimensions                                      | Light Source        | Lb                      | Dimming | Dimming on request |
| Ø 32 - h <sup>1</sup> 26 - h <sup>2</sup> 4-39  | 24x3,5w - G9 led    | 60                      | TRIAC   | <u>I</u>           |
| CODE                                            | Structure METAL     | Body GLASS CRYSTAL      | D       | iffuser GLASS      |
| 00448240 001                                    | C Chrome            | TRANSPARENT TRANSPARENT |         |                    |

## Note

Technical drawing, dimensions and light sources refer to the main photo variant. Dimming on request could lead to an increase in the size of the canopy. For available color variants, consult the technical data sheet.