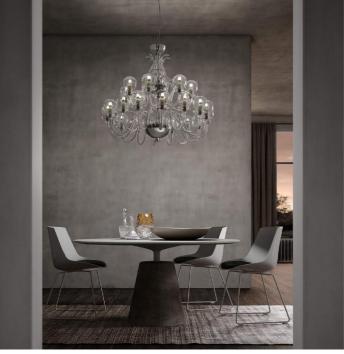

## 448/16+8 Vivaldi

ROBERTA VITADELLO STEFANO TRAVERSO

Opera

Chandelier in clear crystal and glass with chrome metal finish, lead colour fabric shades and crystal pendants. Available in different dimensions.