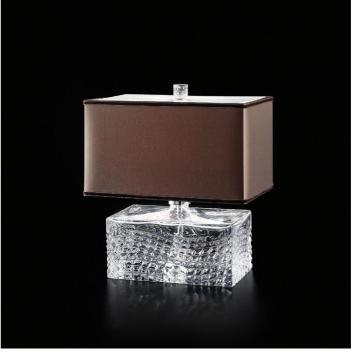

## 8165/LP Zagara

ROBERTA VITADELLO

Opera

Table lamp in clear carved crystal with brown fabric shade. Metal details with chrome finish.

## WORLDWIDE

| Dimensions         | Light Source            | Kg           | Dimming          | Dimming on request |
|--------------------|-------------------------|--------------|------------------|--------------------|
| _ 28 - H 31 - P 19 | 1x6w - E14 led          | 5            | TRIAC            | <i>B</i>           |
|                    | CA c <sup>(UL)</sup> US |              |                  |                    |
| Dimensions         | Light Source            | Lb           | Dimming          | Dimming on request |
| L 11 - H 12 - P 7  | 1x6w - E12 led          | 11           | TRIAC            | <u></u>            |
| CODE               | Structure METAL         | Body CRYSTAL | Lampshade FABRIC |                    |
| 08165LP0 001       | C Chrome                | TRANSPARENT  | MONK BROWN 83    |                    |