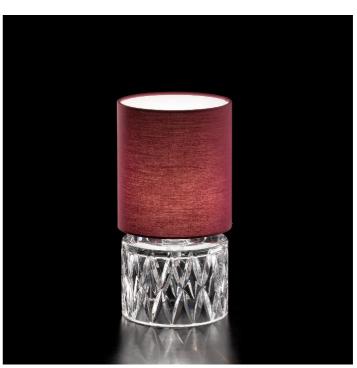

# 8170/LP Zoe

ROBERTA VITADELLO

Opera

Table lamp in crystal with chrome metal finish and pink or bordeaux fabric shade.

| CODE         | Structure METAL | Body CRYSTAL | Lampshade FABRIC |
|--------------|-----------------|--------------|------------------|
| 08170LP0 003 | C Chrome        | TRANSPARENT  | BURGUNDY COTTON  |
| 08170LP0 004 | C Chrome        | TRANSPARENT  | CYCLAMEN COTTON  |