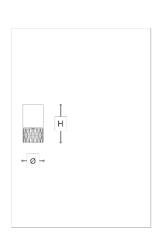

#### **WORLDWIDE**

| Dimensions  | Light Source    | Kg | Dimming | Dimming on request |
|-------------|-----------------|----|---------|--------------------|
| Ø 16 - H 30 | 1x3,5w - G9 led | 4  | TRIAC   | <i>B</i>           |

## **NORTH AMERICA**

| Dimensions | Light Source    | Lb | Dimming | Dimming on request |
|------------|-----------------|----|---------|--------------------|
| Ø 6 - H 12 | 1x3.5w - G9 led | Q  | TRIAC   | B                  |