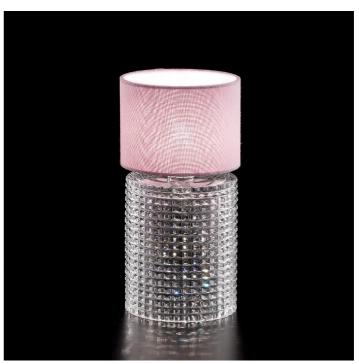

## Zoe

ROBERTA VITADELLO

Opera

Table lamps in crystal with chrome metal finish and pink or bordeaux fabric shade.

| CODE         | Structure METAL | Body CRYSTAL | Lampshade FABRIC |
|--------------|-----------------|--------------|------------------|
| 08171LG0 003 | C Chrome        | TRANSPARENT  | CYCLAMEN COTTON  |
| 08171LG0 004 | C Chrome        | TRANSPARENT  | BURGUNDY COTTON  |