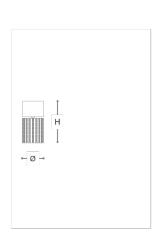

#### **WORLDWIDE**

| Dimensions  | Light Source    | Kg | Dimming | Dimming on request |
|-------------|-----------------|----|---------|--------------------|
| Ø 16 - H 32 | 1x3,5w - G9 led | 4  | TRIAC   | É                  |

### **NORTH AMERICA**

| Dimensions | Light Source    | Lb | Dimming | Dimming on request |
|------------|-----------------|----|---------|--------------------|
| Ø 6 - H 13 | 1x3.5w - G9 led | 9  | TRIAC   | B                  |

#### Note

Technical drawing, dimensions and light sources refer to the main photo variant. Dimming on request could lead to an increase in the size of the canopy. For available color variants, consult the technical data sheet.